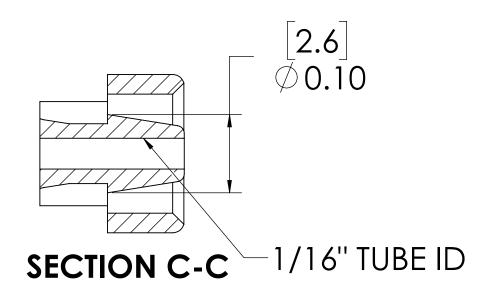

## **FOR REFERENCE ONLY**

| UNLESS OTHERWISE SPECIFIED:                                                                  |            | NAME | DATE     | <b>ULINKTECH</b>                      |      |  |
|----------------------------------------------------------------------------------------------|------------|------|----------|---------------------------------------|------|--|
| DIMENSIONS ARE IN INCHES TOLERANCES:                                                         | DRAWN      | RDA  | 10/14/19 | 4 NORDED COMPAN                       |      |  |
| FRACTIONAL±1/32<br>ANGULAR: MACH±0.5 BEND ±2                                                 | CHECKED    | HRC  | 10/14/19 | PART NO: 10ACV-SB3-01                 | DIV  |  |
| ONE PLACE DECIMAL ±0.11 TWO PLACE DECIMAL ±0.01                                              | ENG APPR.  | HRC  | 1/10/20  | 10ACV-3B3-01                          | DLK  |  |
| THREE PLACE DECIMAL ±0.005<br>TWO PLACE DUAL (mm) [±0.12]                                    | MFG APPR.  | BDB  | 1/10/20  | DESCRIPTION:                          |      |  |
| PROPRIETARY AND CONFIDENTIAL                                                                 | PRODUCTION | LS   | 1/10/20  | LinkTech 10AC Series Panel Mt. Female |      |  |
|                                                                                              | COMMENTS:  |      |          | Valved, 1/16" HB                      |      |  |
| THE INFORMATION CONTAINED IN THIS DRAWING IS THE SOLE PROPERTY OF                            |            |      |          | SIZE DWG. NO.                         | REV  |  |
| LINKTECH LLC. ANY REPRODUCTION<br>OR DISCLOSURE IN PART OR AS A<br>WHOLE WITHOUT THE WRITTEN |            |      |          | <b>C</b> 10AC100107                   | Α    |  |
| PERMISSION OF LINKTECH LLC IS STRICKLY PROHIBITED.                                           |            |      |          | SCALE: NTS WEIGHT: SHEET 1            | OF 1 |  |