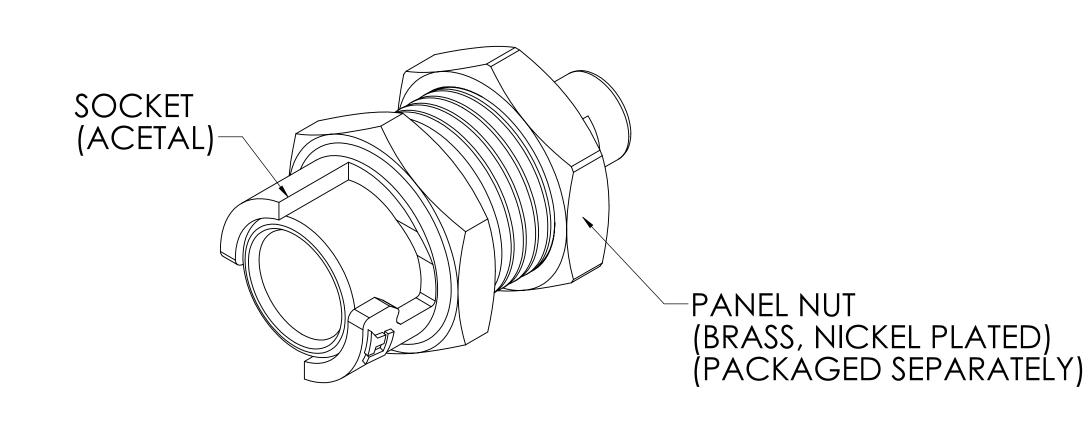

## **FOR REFERENCE ONLY**

| UNLESS OTHERWISE SPECIFIED:                                                                  |            | NAME | DATE     | <b>ULINKTECH</b>                      |      |  |
|----------------------------------------------------------------------------------------------|------------|------|----------|---------------------------------------|------|--|
| DIMENSIONS ARE IN INCHES TOLERANCES:                                                         | DRAWN      | RDA  | 10/14/19 | 4 NORDED COMPAN                       |      |  |
| FRACTIONAL±1/32<br>ANGULAR: MACH±0.5 BEND ±2                                                 | CHECKED    | HRC  | 10/14/19 | PART NO: 10ACV-SB3-01                 | DIV  |  |
| ONE PLACE DECIMAL ±0.11 TWO PLACE DECIMAL ±0.01                                              | ENG APPR.  | HRC  | 1/10/20  | 10ACV-3B3-01                          | DLK  |  |
| THREE PLACE DECIMAL ±0.005<br>TWO PLACE DUAL (mm) [±0.12]                                    | MFG APPR.  | BDB  | 1/10/20  | DESCRIPTION:                          |      |  |
| PROPRIETARY AND CONFIDENTIAL                                                                 | PRODUCTION | LS   | 1/10/20  | LinkTech 10AC Series Panel Mt. Female |      |  |
|                                                                                              | COMMENTS:  |      |          | Valved, 1/16" HB                      |      |  |
| THE INFORMATION CONTAINED IN THIS DRAWING IS THE SOLE PROPERTY OF                            |            |      |          | SIZE DWG. NO.                         | REV  |  |
| LINKTECH LLC. ANY REPRODUCTION<br>OR DISCLOSURE IN PART OR AS A<br>WHOLE WITHOUT THE WRITTEN |            |      |          | <b>C</b> 10AC100107                   | Α    |  |
| PERMISSION OF LINKTECH LLC IS STRICKLY PROHIBITED.                                           |            |      |          | SCALE: NTS WEIGHT: SHEET 1            | OF 1 |  |