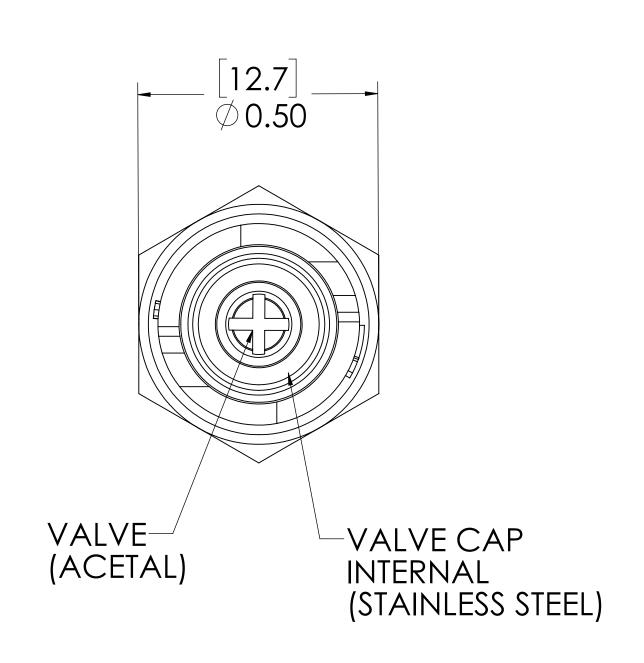

| REVISIONS |      |      |                 |                 |           |          |  |  |  |  |
|-----------|------|------|-----------------|-----------------|-----------|----------|--|--|--|--|
| SHEET     | ZONE | REV. | ECO DESCRIPTION |                 | DATE      | APPROVED |  |  |  |  |
| 1         | ALL  | Α    | 50307           | INITIAL RELEASE | 1/10/2020 | HRC      |  |  |  |  |













-VALVE SPRING INTERNAL (ACETAL)

## **FOR REFERENCE ONLY**

| UNLESS OTHERWISE SPECIFIED:                                                                  |            | NAME | DATE     | <b>ULINKTECH</b>                      |      |  |
|----------------------------------------------------------------------------------------------|------------|------|----------|---------------------------------------|------|--|
| DIMENSIONS ARE IN INCHES TOLERANCES:                                                         | DRAWN      | RDA  | 10/14/19 | 4 NORDED COMPAN                       |      |  |
| FRACTIONAL±1/32<br>ANGULAR: MACH±0.5 BEND ±2                                                 | CHECKED    | HRC  | 10/14/19 | PART NO: 10ACV-SB3-01                 | DIV  |  |
| ONE PLACE DECIMAL