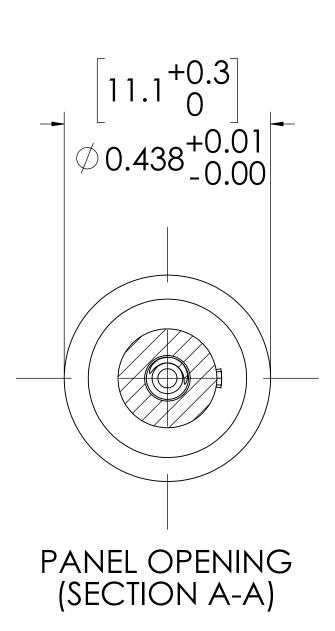

## NOTES:

- 1. MATERIAL: ACETAL
- 2. COLOR: BLACK
- 3. O-RING MATERIAL: BUNA-N
- 4. O-RINGS LUBRICATED WITH FOOD GRADE SILICONE OIL, 350 CST.