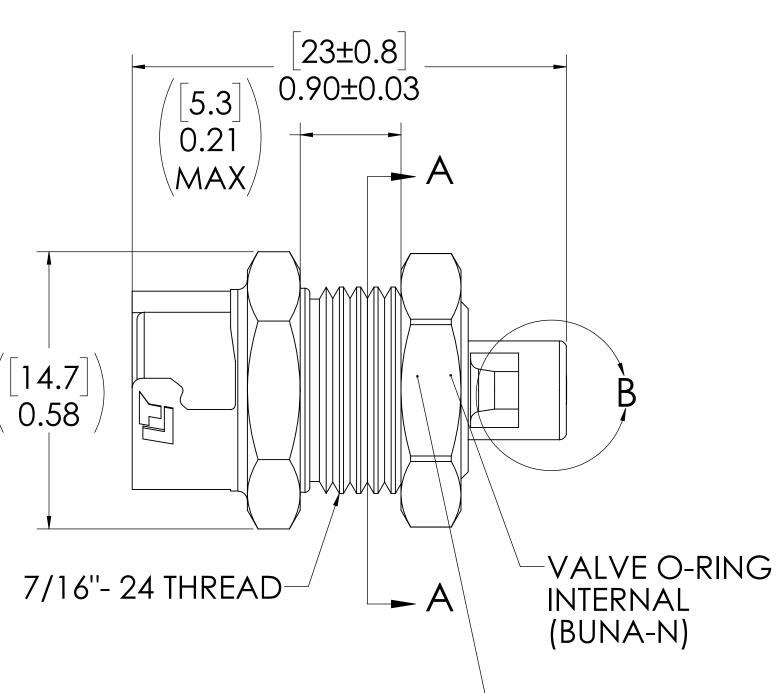

-VALVE SPRING INTERNAL (ACETAL)

## NOTES:

- 1. MATERIAL: ACETAL
- 2. COLOR: BLACK
- 3. O-RING MATERIAL: BUNA-N
- 4. O-RINGS LUBRICATED WITH FOOD GRADE SILICONE OIL, 350 CST.