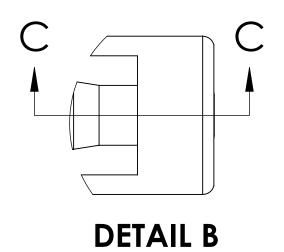

## **FOR REFERENCE ONLY**

| UNLESS OTHERWISE SPECIFIED:                                                                  |            | NAME | DATE     | <b>ULINKTECH</b>                      |      |  |
|----------------------------------------------------------------------------------------------|------------|------|----------|---------------------------------------|------|--|
| DIMENSIONS ARE IN INCHES TOLERANCES:                                                         | DRAWN      | RDA  | 10/14/19 | 4 NORDED COMPAN                       |      |  |
| FRACTIONAL±1/32<br>ANGULAR: MACH±0.5 BEND ±2                                                 | CHECKED    | HRC  | 10/14/19 | PART NO: 10ACV-SB3-01                 | DIV  |  |
| ONE PLACE DECIMAL ±0.11 TWO PLACE DECIMAL ±0.01                                              | ENG APPR.  | HRC  | 1/10/20  | 10ACV-3B3-01                          | DLK  |  |
| THREE PLACE DECIMAL ±0.005<br>TWO PLACE DUAL (mm) [±0.12]                                    | MFG APPR.  | BDB  | 1/10/20  | DESCRIPTION:                          |      |  |
| PROPRIETARY AND CONFIDENTIAL                                                                 | PRODUCTION | LS   | 1/10/20  | LinkTech 10AC Series Panel Mt. Female |      |  |
|                                                                                              | COMMENTS:  |      |          | Valved, 1/16" HB                      |      |  |
| THE INFORMATION CONTAINED IN THIS DRAWING IS THE SOLE PROPERTY OF                            |            |      |          | SIZE DWG. NO.                         | REV  |  |
| LINKTECH LLC. ANY REPRODUCTION<br>OR DISCLOSURE IN PART OR AS A<br>WHOLE WITHOUT THE WRITTEN |            |      |          | <b>C</b> 10AC100107                   | Α    |  |
| PERMISSION OF LINKTECH LLC IS STRICKLY PROHIBITED.                                           |            |      |          | SCALE: NTS WEIGHT: SHEET 1            | OF 1 |  |